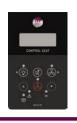

# CONTROLLER FOR SPEED FUME CUPBOARD FIXED OR VARIABLE AIR SUPPLY

CONTROLS THE AIR FLOW ON EACH FUME CUPBOARD It also communicates informations to a control tower,

Captur e-Seat

**CONTROL** e-SEAT

CAPTUR e-SEAT LABORATORIES CENTRAL SECURITY TERMINAL