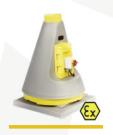

### **STORM** SERIES

High pressure fans for applications such as storage cabinets, washing towers, sensors, storage boxes, filter box and fume capture arms.

STORM 10 Air flow rate: 25-200 m³/h

STORM 12
Air flow rate:
50-500 m³/h

STORM 14

Air flow rate:

400-1000 m³/h

**STORM 16**Air flow rate: **500-1800 m³/h** 

Products marked with this logo are available in ATEX Zone 2 version