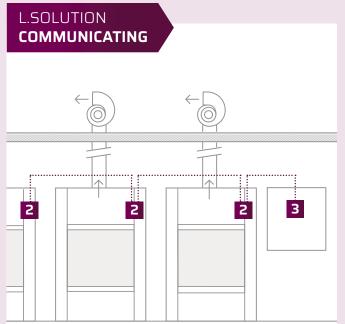

# CONTROLLER FOR SPEED FUME CUPBOARD FIXED OR VARIABLE AIR SUPPLY

CONTROLS THE AIR FLOW ON EACH FUME CUPBOARD It also communicates informations to a control tower,

Captur e-Seat

**CONTROL** e-SEAT

CAPTUR e-SEAT LABORATORIES CENTRAL SECURITY TERMINAL

L.COM e-SEAT
TO CONTROL
UP TO 3 HOODS
OR EXTRACTION
ARMS