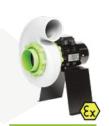

### **STORM** SERIES

High pressure fans for applications such as storage cabinets, washing towers, sensors, storage boxes, filter box and fume capture arms.

STORM 10 Air flow rate: 25-200 m³/h

STORM 12
Air flow rate:
50-500 m³/h

STORM 14

Air flow rate:

400-1000 m³/h

**STORM 16**Air flow rate: **500-1800 m³/h** 

Products marked with this logo are available in ATEX Zone 2 version