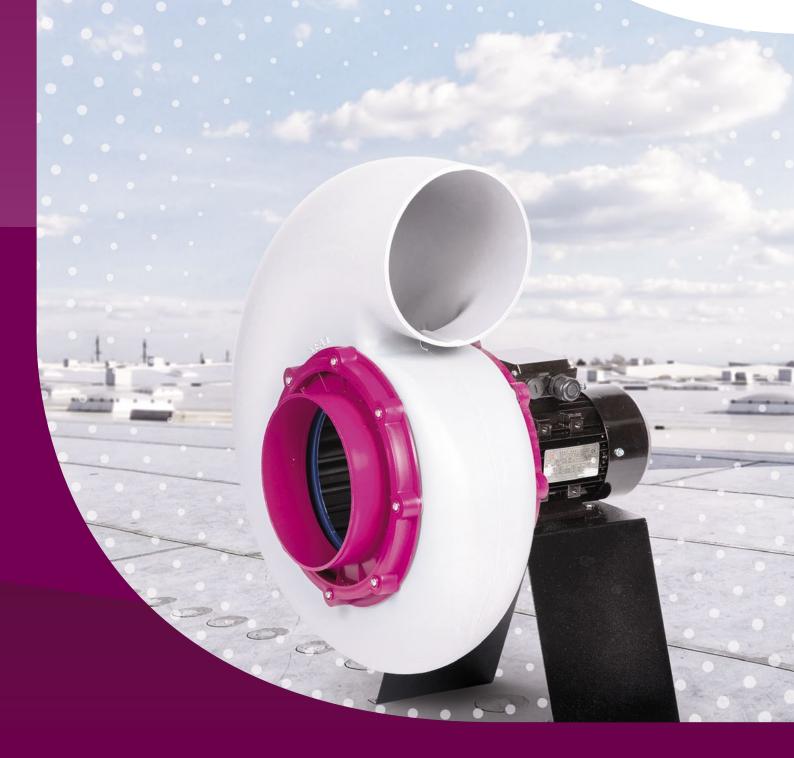

#### **ANTI-CORROSION FANS**

# FOR VAPOURS, CORROSIVE GAS AND TOXIC EXTRACTIONS

LEADER

in anti-corrosion

Export in + **80 COUNTRIES** 

# SOLUTION FOR INDUSTRIES

Wide variety of anti-corrosive fans perfectly suited for the extraction of corrosive or toxic fumes, gases and vapors.