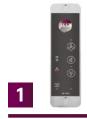

# CONTROLLER FOR SPEED FUME CUPBOARD FIXED OR VARIABLE AIR SUPPLY

CONTROLS THE AIR FLOW ON EACH FUME CUPBOARD It also communicates informations to a control tower,

Captur e-Seat

**CONTROL** e-SEAT

CAPTUR e-SEAT LABORATORIES CENTRAL SECURITY TERMINAL