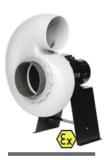

### **STORM** SERIES

High pressure fans for applications such as storage cabinets, washing towers, sensors, storage boxes, filter box and fume capture arms.

STORM 10 Air flow rate: 25-200 m³/h

STORM 12
Air flow rate:
50-500 m³/h

STORM 14

Air flow rate:

400-1000 m³/h

**STORM 16**Air flow rate: **500-1800 m³/h** 

Products marked with this logo are available in ATEX Zone 2 version