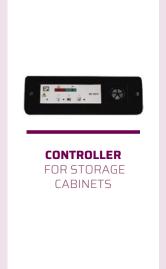

### **STORM** SERIES

High pressure fans for applications such as storage cabinets, washing towers, sensors, storage boxes, filter box and fume capture arms.

STORM 10 Air flow rate: 25-200 m³/h

STORM 12
Air flow rate:
50-500 m³/h