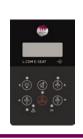

this logo are available in ATEX Zone 2 version

#### **JET** SERIES

Incorporates the in-line assembly method. The engine is enclosed in the passenger compartment and protected from corrosive flow and weathering. With vertical rejection, this fan is usually mounted on the roof.



JET 20
Air flow rate:
400-1600 m³/h



**JET 25**Air flow rate: **500-3500 m³/h** 



JET 30
Air flow rate:
900-3500 m³/h



Finding the right product for your project is even easier, thanks to our online selection software!

www.seat-selection.com











# CONTROLLER FOR SPEED FUME CUPBOARD FIXED OR VARIABLE AIR SUPPLY



CONTROLS THE AIR FLOW ON EACH FUME CUPBOARD It also communicates informations to a control tower,

Captur e-Seat

**CONTROL** e-SEAT

CAPTUR e-SEAT LABORATORIES CENTRAL SECURITY TERMINAL



L.COM e-SEAT
TO CONTROL
UP TO 3 HOODS
OR EXTRACTION
ARMS

#### **A WORLDWIDE**

PRESENCE



## THEY TRUST US























(C) Lindab



Phone: +33(0)5 61 69 84 43 Fax: +33(0)5 61 67 86 03 Email: info@seat-ventilation.com

in LinkedIn



www.seat-ventilation.com

Member of CETIAT and AMCA