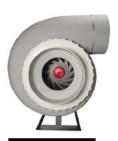

#### **JET** SERIES

Incorporates the in-line assembly method. The engine is enclosed in the passenger compartment and protected from corrosive flow and weathering. With vertical rejection, this fan is usually mounted on the roof.

JET 20
Air flow rate:
400-1600 m³/h

**JET 25**Air flow rate: **500-3500 m³/h** 

JET 30
Air flow rate:
900-3500 m³/h

Finding the right product for your project is even easier, thanks to our online selection software!