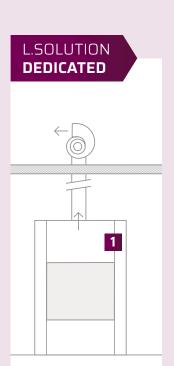

# CONTROLLER FOR SPEED FUME CUPBOARD FIXED OR VARIABLE AIR SUPPLY

CONTROLS THE AIR FLOW ON EACH FUME CUPBOARD It also communicates informations to a control tower,

Captur e-Seat

**CONTROL** e-SEAT

CAPTUR e-SEAT LABORATORIES CENTRAL SECURITY TERMINAL

L.COM e-SEAT
TO CONTROL
UP TO 3 HOODS
OR EXTRACTION
ARMS