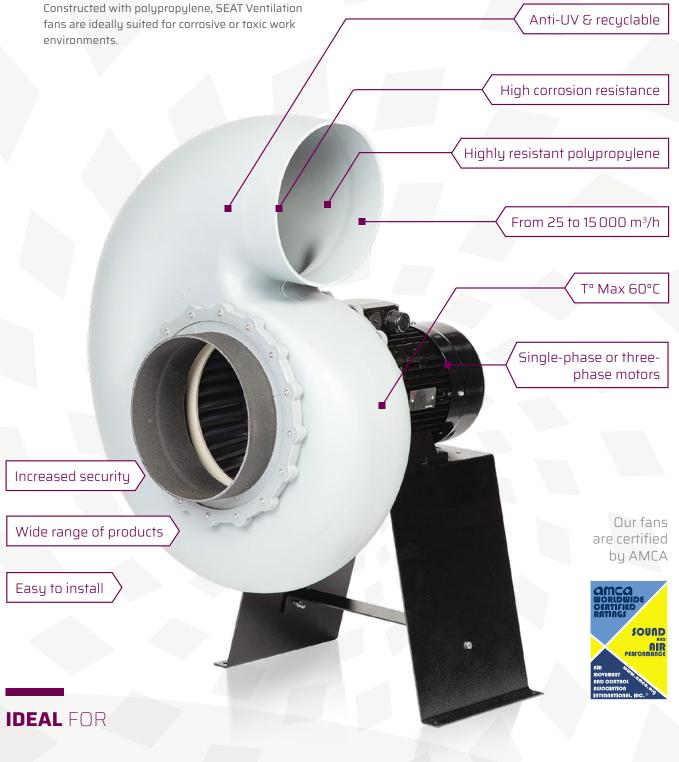

#### **SEAT** SERIES

Finds its application in laboratories and most industrial extractions. Simple to install, compact, it has outstanding flow/pressure ratios.

SEAT 15 Air flow rate: 50-700 m<sup>3</sup>/h

SEAT 20
Air flow rate:
200-1600 m<sup>3</sup>/h

SEAT 25
Air flow rate:
500-3000 m³/h

SEAT 30 Air flow rate: 700-4500 m<sup>3</sup>/h

SEAT 35 Air flow rate: 1800-9000 m³/h

SEAT 50
Air flow rate:
5000-15000 m³/h