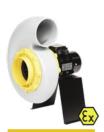

#### **SEAT** SERIES

Finds its application in laboratories and most industrial extractions. Simple to install, compact, it has outstanding flow/pressure ratios.

SEAT 15 Air flow rate: 50-700 m<sup>3</sup>/h

SEAT 20
Air flow rate:
200-1600 m<sup>3</sup>/h

SEAT 25
Air flow rate:
500-3000 m³/h

SEAT 30 Air flow rate: 700-4500 m<sup>3</sup>/h

SEAT 35 Air flow rate: 1800-9000 m³/h

SEAT 50
Air flow rate:
5000-15000 m³/h