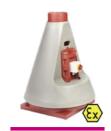

### **STORM** SERIES

High pressure fans for applications such as storage cabinets, washing towers, sensors, storage boxes, filter box and fume capture arms.

STORM 10 Air flow rate: 25-200 m³/h

STORM 12
Air flow rate:
50-500 m³/h

STORM 14

Air flow rate:

400-1000 m³/h

**STORM 16**Air flow rate: **500-1800 m³/h** 

Products marked with this logo are available in ATEX Zone 2 version