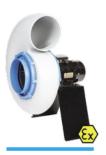

#### **SEAT** SERIES

Finds its application in laboratories and most industrial extractions. Simple to install, compact, it has outstanding flow/pressure ratios.

SEAT 15 Air flow rate: 50-700 m<sup>3</sup>/h