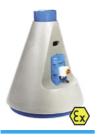

#### **SEAT** SERIES

Finds its application in laboratories and most industrial extractions. Simple to install, compact, it has outstanding flow/pressure ratios.

SEAT 15 Air flow rate: 50-700 m<sup>3</sup>/h

SEAT 20
Air flow rate:
200-1600 m<sup>3</sup>/h

SEAT 25
Air flow rate:
500-3000 m³/h

SEAT 30 Air flow rate: 700-4500 m<sup>3</sup>/h

SEAT 35 Air flow rate: 1800-9000 m³/h

SEAT 50
Air flow rate:
5000-15000 m³/h