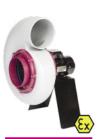

#### **JET** SERIES

Incorporates the in-line assembly method. The engine is enclosed in the passenger compartment and protected from corrosive flow and weathering. With vertical rejection, this fan is usually mounted on the roof.

JET 20
Air flow rate:
400-1600 m³/h

**JET 25**Air flow rate: **500-3500 m³/h** 

JET 30
Air flow rate:
900-3500 m³/h

Finding the right product for your project is even easier, thanks to our online selection software!